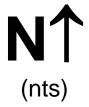

The subject lot as platted maintains a wider lot width at the curved front property line and narrows towards the rear. As constructed, the home maintains setbacks of 8.9-feet in the east side yard and roughly 9-feet in the west side yard. These side setbacks prevent the placement of domestic equipment behind the home.

b. Substandard Lot(s). If the site involves the utilization of an existing legal nonconforming lot(s) which is smaller in width, length or area from the minimum lot requirements of the district.

The subject property is zoned NS-2 (Neighborhood Suburban Single Family) and is composed of one platted lot. The property currently conforms to the zoning districts required minimum lot area 8,700 square foot and is deficient in minimum lot width of 100-feet (roughly 90-feet wide measured at midpoint).