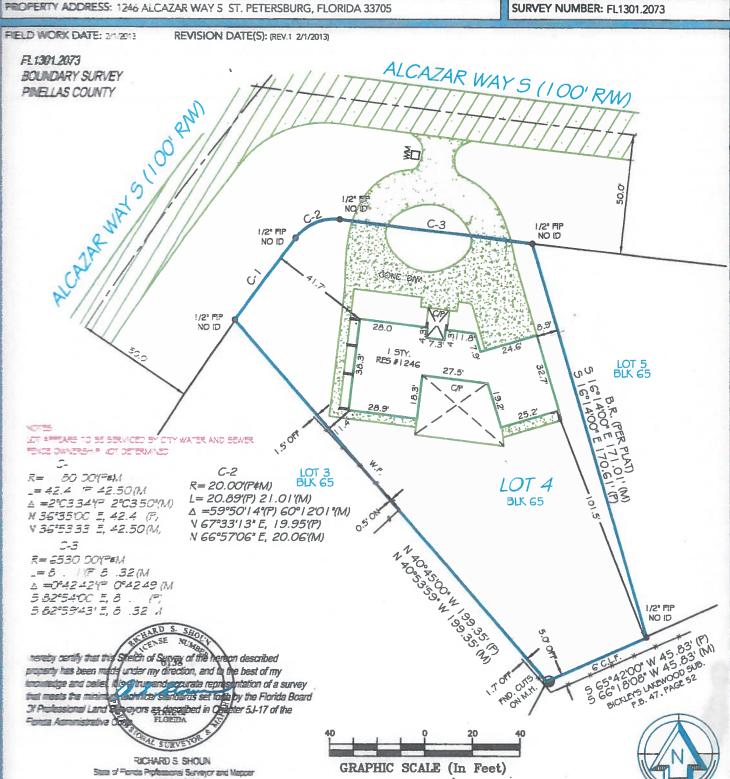

Page 2 of 6

**BACKGROUND:** The subject property is zoned NS-2 (Neighborhood Suburban Single-Family) and is located in the Lakewood Estates Neighborhood at the southeast corner of the intersection of Alcazar Way South and Asturia Way S (see attachment A, Aerial Map). The existing single-family residence was permitted in 1959, according to property card records. The current property owners purchased the property in 2013.

The subject lot as platted maintains a wider lot width at the curved front property line and narrows towards the rear. As constructed, the home maintains setbacks of 8.9-feet in the east side yard and roughly 9-feet in the west side yard. These side setbacks prevent the placement of domestic equipment behind the home.

b. Substandard Lot(s). If the site involves the utilization of an existing legal nonconforming lot(s) which is smaller in width, length or area from the minimum lot requirements of the district.

The subject property is zoned NS-2 (Neighborhood Suburban Single Family) and is composed of one platted lot. The property currently conforms to the zoning districts required minimum lot area 8,700 square foot and is deficient in minimum lot width of 100-feet (roughly 90-feet wide measured at midpoint).

The existing abutting right-of-way which encompasses Alcazar Way South measures approximately 100-feet in width, which includes a roughly 40-foot wide area of right-of-way between the back of the curb and the front property line.