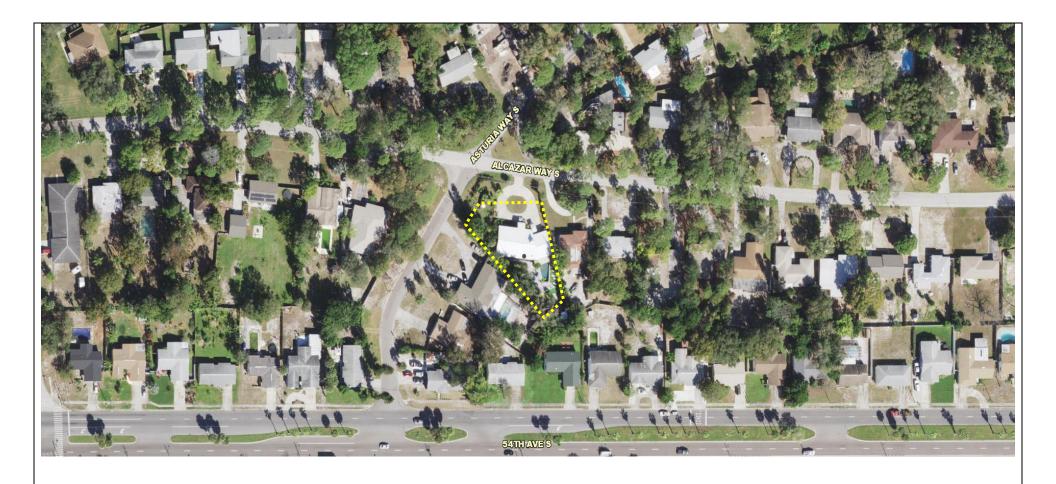

Page 2 of 6

**BACKGROUND:** The subject property is zoned NS-2 (Neighborhood Suburban Single-Family) and is located in the Lakewood Estates Neighborhood at the southeast corner of the intersection of Alcazar Way South and Asturia Way S (see attachment A, Aerial Map). The existing single-family residence was permitted in 1959, according to property card records. The current property owners purchased the property in 2013.

Project Location Map
City of St. Petersburg, Florida
Planning and Development Services
Department

Case No.: 22-54000015 Address: 1246 Alcazar Way S.

| <b>Application</b> | No. |  |
|--------------------|-----|--|
|                    |     |  |
|                    |     |  |