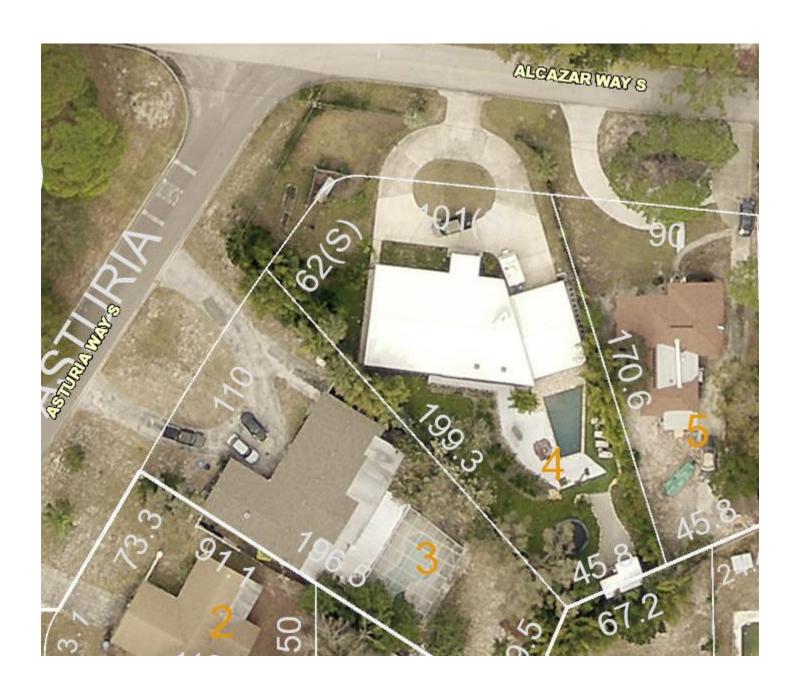

On November 9, 2020, the subject property received a code citation for the parking of unenclosed domestic equipment (consisting of two camper trailers) during non-permitted days and times in a front yard. Section 16.40.100.5 of the Land Development Regulations states that:

This application seeks to allow domestic equipment (camper trailer) to be parked, placed, and stored in the property's required front yard, which would require shielding by a six-foot high fence where a four-foot high fence is allowed.

Although the property can provide some area within the required street side yard to store the proposed unenclosed domestic equipment, the application proports to allow the storage for personal repairs and additionally would result in the blocking of existing street side yard facing windows provided the trailer is parked parallel to the residence to the west.